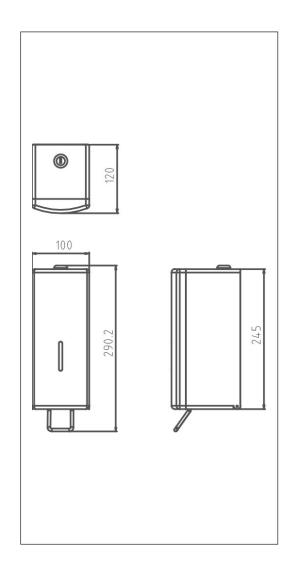

## **Description**

The Soap dispenser in stainless steel, with a brushed finish.

A Capacity 1 liter soap, suitable for refilling.

The inner container is suitable for liquid soaps as well as disinfectants whit a max. of 75% alcohol.

The soap soapdspenser is equiped with a lock and key.