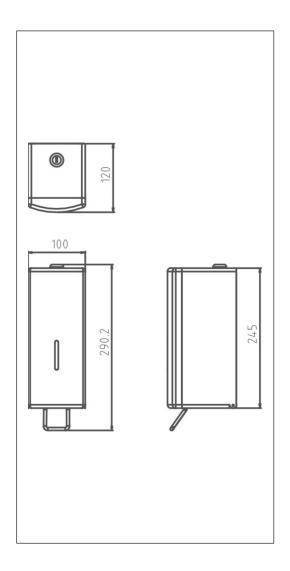

## Description

The Soap dispenser in stainless steel, with a brushed finish. A Capacity 1 liter soap, suitable for refilling.

The inner container is suitable for liquid soaps as well as disinfectants whit a max. of 75% alcohol.